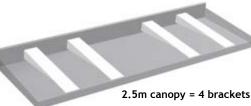

7b. Fix though the upstand into the wall.

Bracket set up for specific widths of canopy

Finally, dress the top of canopy with lead or required flashing. 8.

1m canopy = 2 brackets

1.5m canopy = 3 brackets