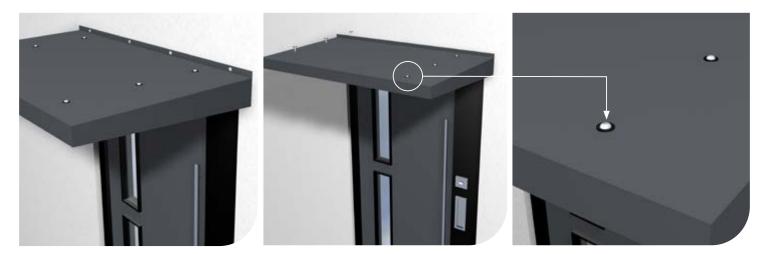

# **Installation Guide**

7a. Using the pre-drilled holes, fix through the soffit down stand into the wall.

Optional: seal sides with a high-quality low modulus silicone i.e. Dow Corning or Adshead Ratcliffe colour matched to the same colour as the canopy, alternatively use a translucent colour.

7b. Fix though the upstand into the wall.

Bracket set up for specific widths of canopy

Finally, dress the top of canopy with lead or required flashing. 8.

1m canopy = 2 brackets

1.5m canopy = 3 brackets