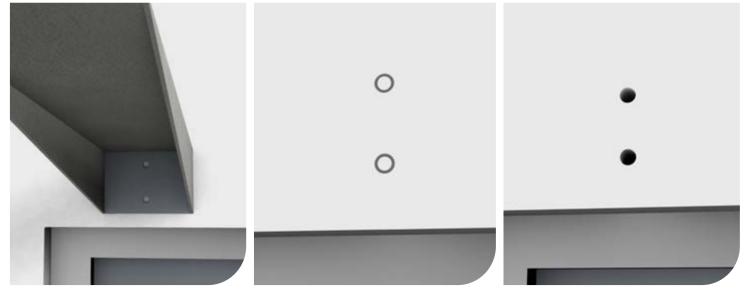

#### **Fixings**

Structural fixings are not supplied, only use high quality fixings and ensure fixings are suitable for the substrate. (Please consult a structural engineer for advice).

1. Position canopy and mark the wall bracket location. Using the two holes provided mark the fixing holes with a pencil or permanent marker. Drill holes to suit the chosen fixing method, anchor bolts or chemical anchor fixing is recommended.