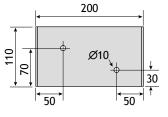

#### **Fixings**

Structural fixings are not supplied, only use high quality fixings and ensure fixings are suitable for the substrate. (Please consult a structural engineer for advice).

1. Position canopy and mark the wall bracket location. Using the two holes provided mark the fixing holes with a pencil or permanent marker. Drill holes to suit the chosen fixing method, anchor bolts or chemical anchor fixing is recommended.