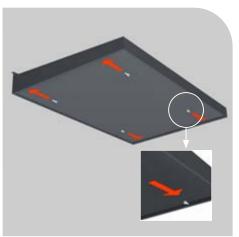

# Installation Guide

2. Install the first wall bracket.

4 Assemble top section and soffit section with 4 self-tapping screws.

5. Apply a bead of silicone to the back of the upstand.

6. Slide assembled canopy onto the wall brackets until the canopy sits tight to the wall. Secure the canopy to the wall brackets using 6x self-tapping screws with rubber-washer (as shown).