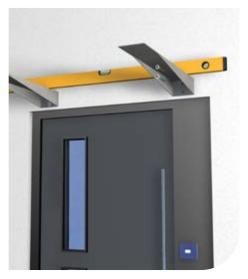

#### **Fixings**

Structural fixings are not supplied, only use high quality fixings and ensure fixings are suitable for the substrate. (Please consult a structural engineer for advice).

1. Position canopy and mark the wall bracket location. Using the two holes provided mark the fixing holes with a pencil or permanent marker. Drill holes to suit the chosen fixing method, anchor bolts or chemical anchor fixing is recommended.

# Installation Guide

2. Install the first wall bracket.

4 Assemble top section and soffit section with 4 self-tapping screws.

5. Apply a bead of silicone to the back of the upstand.

6. Slide assembled canopy onto the wall brackets until the canopy sits tight to the wall. Secure the canopy to the wall brackets using 6x self-tapping screws with rubber-washer (as shown).