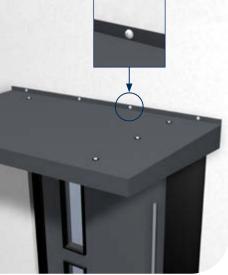

# Installation Guide

2. Install the first wall bracket.

4 Assemble top section and soffit section with 4 self-tapping screws.

5. Apply a bead of silicone to the back of the upstand.

6. Slide assembled canopy onto the wall brackets until the canopy sits tight to the wall. Secure the canopy to the wall brackets using 6x self-tapping screws with rubber-washer (as shown).