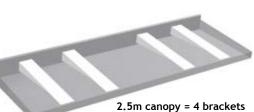

7b. Fix though the upstand into the wall.

Bracket set up for specific widths of canopy

Finally, dress the top of canopy with lead or required flashing. 8.

1m canopy = 2 brackets

1.5m canopy = 3 brackets