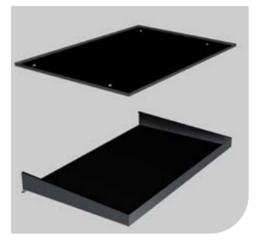

# Installation Guide

2. Install the first wall bracket.

4 Assemble top section and soffit section with 4 self-tapping screws.

5. Apply a bead of silicone to the back of the upstand.

6. Slide assembled canopy onto the wall brackets until the canopy sits tight to the wall. Secure the canopy to the wall brackets using 6x self-tapping screws with rubber-washer (as shown).