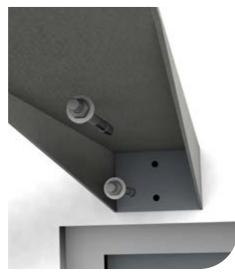

# Installation Guide

2. Install the first wall bracket.

4 Assemble top section and soffit section with 4 self-tapping screws.

5. Apply a bead of silicone to the back of the upstand.

6. Slide assembled canopy onto the wall brackets until the canopy sits tight to the wall. Secure the canopy to the wall brackets using 6x self-tapping screws with rubber-washer (as shown).