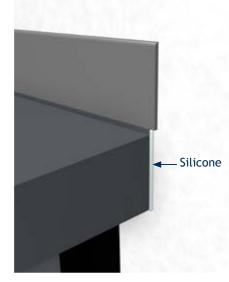

# Installation Guide

2. Install the first wall bracket.

4 Assemble top section and soffit section with 4 self-tapping screws.

5. Apply a bead of silicone to the back of the upstand.

6. Slide assembled canopy onto the wall brackets until the canopy sits tight to the wall. Secure the canopy to the wall brackets using 6x self-tapping screws with rubber-washer (as shown).