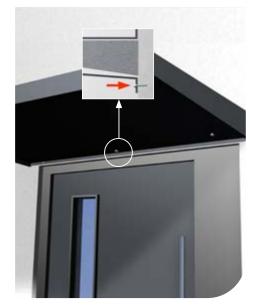

# Installation Guide

2. Install the first wall bracket.

4 Assemble top section and soffit section with 4 self-tapping screws.

5. Apply a bead of silicone to the back of the upstand.

6. Slide assembled canopy onto the wall brackets until the canopy sits tight to the wall. Secure the canopy to the wall brackets using 6x self-tapping screws with rubber-washer (as shown).