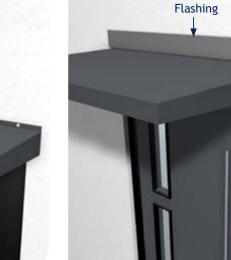

7b. Fix though the upstand into the wall.

Bracket set up for specific widths of canopy

Finally, dress the top of canopy with lead or required flashing. 8.

1m canopy = 2 brackets

1.5m canopy = 3 brackets