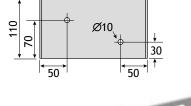

#### **Fixings**

Structural fixings are not supplied, only use high quality fixings and ensure fixings are suitable for the substrate. (Please consult a structural engineer for advice).

1. Position canopy and mark the wall bracket location. Using the two holes provided mark the fixing holes with a pencil or permanent marker. Drill holes to suit the chosen fixing method, anchor bolts or chemical anchor fixing is recommended.