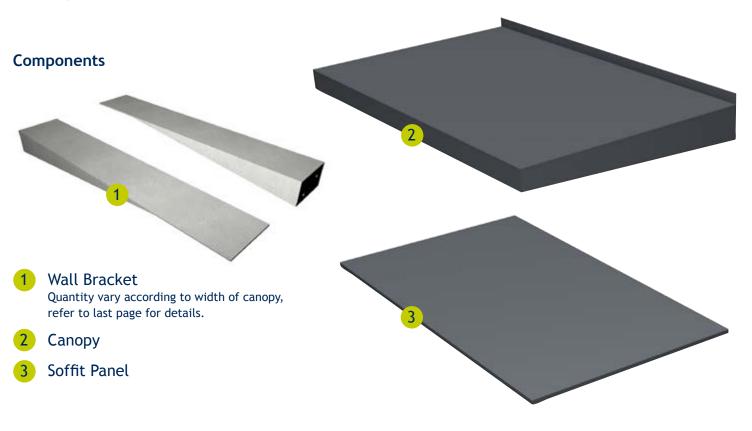

#### Skyline Canopy - CA90

# **Installation Guide**

#### General

Skyline powder coated aluminium canopy is suitable for fixing to most exterior finishes. Extra care should be taken when installing to rendered surfaces, and in particular phenolic board render systems, to ensure that an appropriate structural fixing can be achieved to a suitable structural substrate.

#### **Fixings**

Structural fixings are not supplied, only use high quality fixings and ensure fixings are suitable for the substrate. (Please consult a structural engineer for advice).





1. Position canopy and mark the wall bracket location. Using the two holes provided mark the fixing holes with a pencil or permanent marker. Drill holes to suit the chosen fixing method, anchor bolts or chemical anchor fixing is recommended.



### Skyline Canopy - CA90

# Installation Guide





2. Install the first wall bracket.









4 Assemble top section and soffit section with 4 self-tapping screws.



5. Apply a bead of silicone to the back of the upstand.



6. Slide assembled canopy onto the wall brackets until the canopy sits tight to the wall. Secure the canopy to the wall brackets using 6x self-tapping screws with rubber-washer (as shown).

### Skyline Canopy - CA90

# **Installation Guide**





7a. Using the pre-drilled holes, fix through the soffit down stand into the