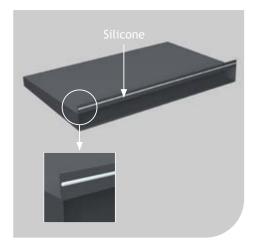

# Installation Guide

2. Install the first wall bracket.

4 Assemble top section and soffit section with 4 self-tapping screws.

5. Apply a bead of silicone to the back of the upstand.

6. Slide assembled canopy onto the wall brackets until the canopy sits tight to the wall. Secure the canopy to the wall brackets using 6x self-tapping screws with rubber-washer (as shown).