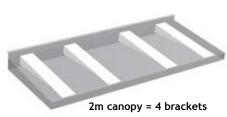

7b. Fix though the upstand into the wall.

Bracket set up for specific widths of canopy

Finally, dress the top of canopy with lead or required flashing. 8.

1m canopy = 2 brackets

1.5m canopy = 3 brackets